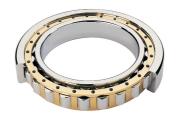

## NU 1026 MA-TIMKEN CYLINDRISK RULLELEJE ENRADET MED MESSINGHOLDER

High quality cylindrical roller bearing with machined brass cage from the leading manufacturer TIMKEN. Featuring the TIMKEN EMA design. A premium land-riding cage, unique internal geometries, enhanced surface finishes and a compact design. All this adds up to longer life, improved uptime and reduced maintenance costs.